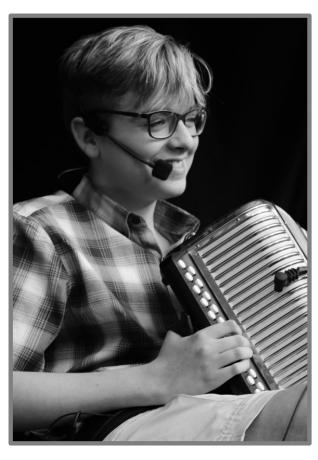

## **Special Skills:**

I can play a button accordion and love to perform. I have been playing the accordion for almost 5 years. I performed at many festivals, fundraisers, and community events. I've raised over \$11,000.00 for different charities.